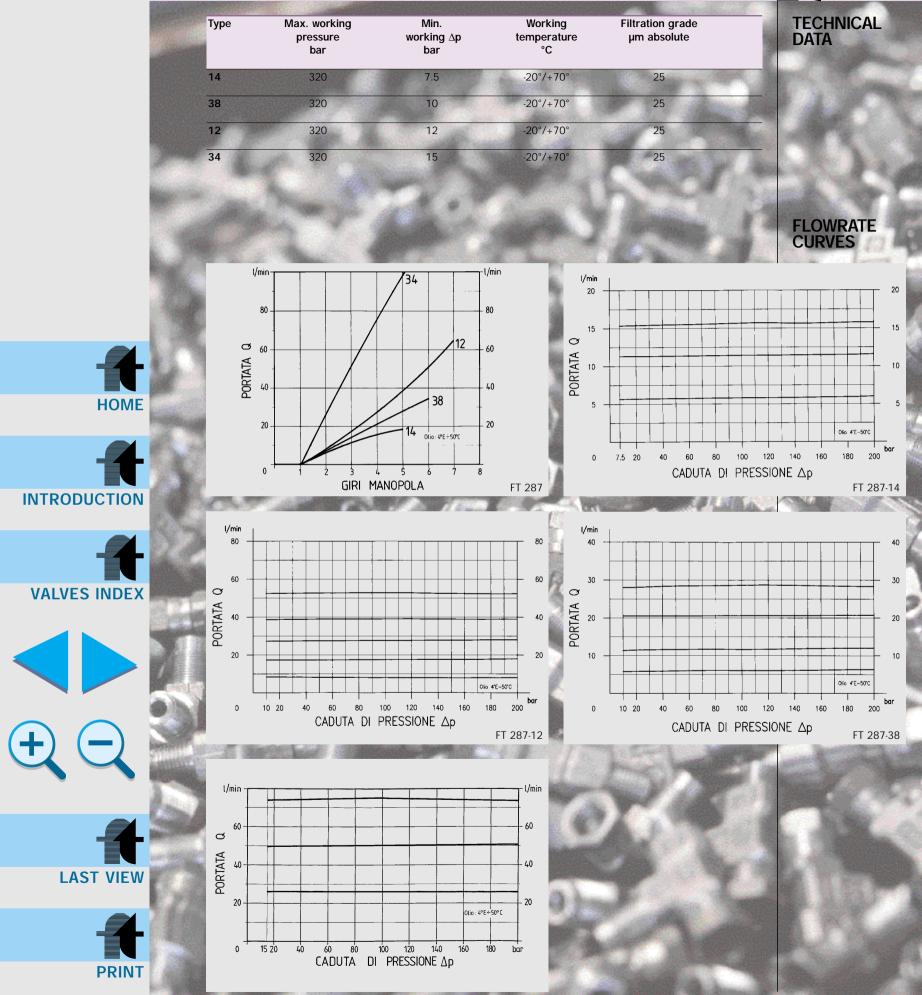

ORDERING

FOR

| Туре | A<br>UNI 4534 | В  | E    | G    | F  | Н     | L   | СН | OR 1 | Weight kg |
|------|---------------|----|------|------|----|-------|-----|----|------|-----------|
| 14   | M33x1.5       | 24 | 31   | 64.5 | 33 | 95.5  | 4.5 | 32 | 2081 | 0.350     |
| 38   | M39x1.5       | 30 | 34.5 | 82   | 38 | 116.5 | 6   | 38 | 2106 | 0.580     |
| 12   | M48x2         | 35 | 42   | 92.5 | 47 | 134.5 | 6.5 | 45 | 3118 | 0.960     |
| 34   | M55x2         | 40 | 49   | 115  | 58 | 164   | 7.5 | 55 | 3137 | 1.700     |