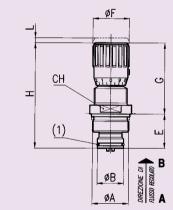

| -        |     | ØF |            |
|----------|-----|----|------------|
|          | CH  |    | ю          |
| T        | (1) |    |            |
| <u>!</u> |     | ØB | REZIONE DI |

CODE FT 287/2

**EXAMPLE** 

ORDERING

FOR

| Туре | A<br>UNI 4534 | В  | E    | G    | F  | Н     | L   | СН | OR 1 | Weight kg |
|------|---------------|----|------|------|----|-------|-----|----|------|-----------|
| 14   | M33x1.5       | 24 | 31   | 64.5 | 33 | 95.5  | 4.5 | 32 | 2081 | 0.350     |
| 38   | M39x1.5       | 30 | 34.5 | 82   | 38 | 116.5 | 6   | 38 | 2106 | 0.580     |
| 12   | M48x2         | 35 | 42   | 92.5 | 47 | 134.5 | 6.5 | 45 | 3118 | 0.960     |
| 34   | M55x2         | 40 | 49   | 115  | 58 | 164   | 7.5 | 55 | 3137 | 1.700     |