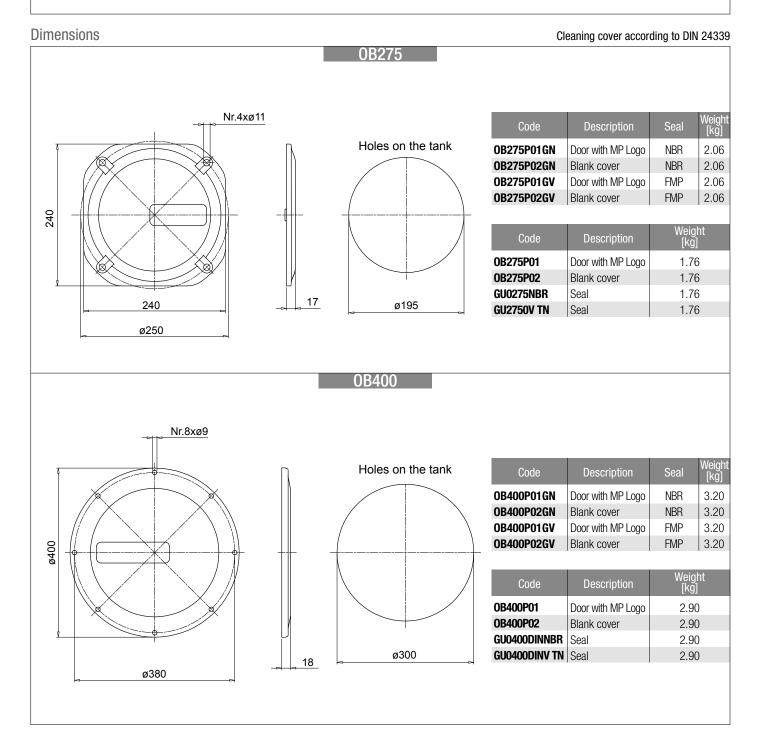

## Technical data

These pressure diecast aluminium alloy doors offer superior mechanical strength and are manufactured to DIN 24339 standard. They provide easy access to the inside of the oil tank for inspection and cleaning purposes.

On request and for small quantities, to be agreed with MP Filtri Technical and Sales Department, inspection doors can be supplied with:

- Customer logo.
- Hole cut for visual level indicator.
- Hole cut for visual and electrical level indicator.
- Oil sample plug
- Compatibility with fluids
- Mineral oils types HH-LL-HM-HR-HV-HC, to ISO 6743/4 standard
- Water based emulsions types HFAE-HFAS, to ISO 6743/4 standard
- Water glycol type HFC, to ISO 6743/4 standard: ask for anodized version

## Materials

Cleaning covers: pressure diecast aluminium alloy/cast iron Seal: NBR 70 Shore A

Temperature From -30 °C to +80 °C

**Special Applications** 

Any applications not covered by the normal indications contained in this catalogue must be evaluated and approved by MP Filtri Technical and Sales Department.

## Dimensions

(()) MPALTRI

(106)