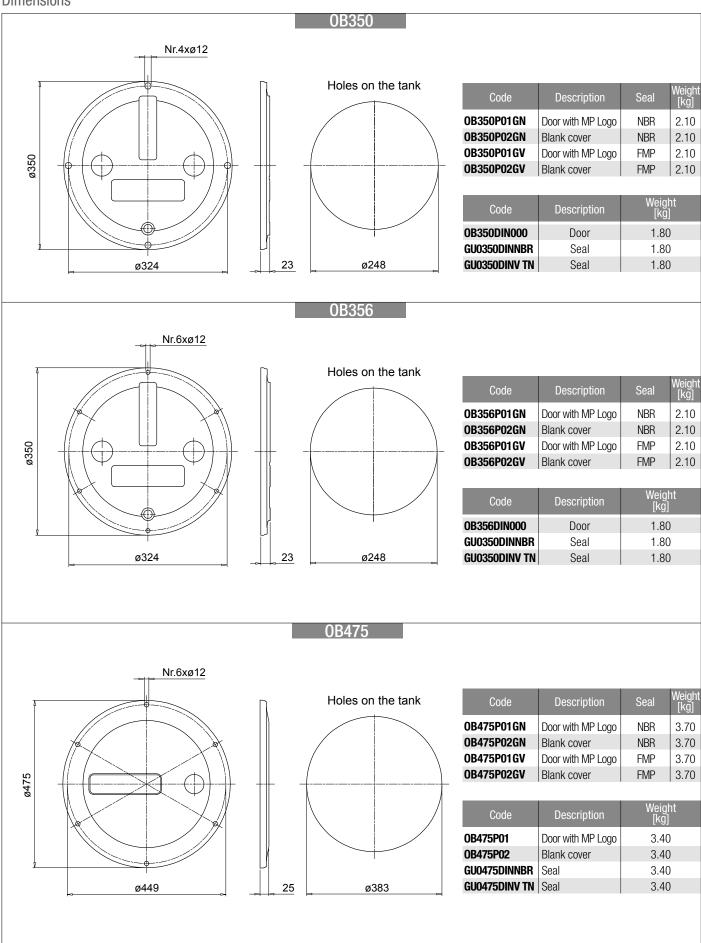

## Technical data

These pressure diecast aluminium alloy doors offer superior mechanical strength and are manufactured to DIN 24339 standard. They provide easy access to the inside of the oil tank for inspection and cleaning purposes.

On request and for small quantities, to be agreed with MP Filtri Technical and Sales Department, inspection doors can be supplied with:

- Customer logo.
- Hole cut for visual level indicator.
- Hole cut for visual and electrical level indicator.
- Oil sample plug
- Compatibility with fluids
- Mineral oils types HH-LL-HM-HR-HV-HC, to ISO 6743/4 standard
- Water based emulsions types HFAE-HFAS, to ISO 6743/4 standard
- Water glycol type HFC, to ISO 6743/4 standard: ask for anodized version

## Materials

Cleaning covers: pressure diecast aluminium alloy/cast iron Seal: NBR 70 Shore A

Temperature From -30 °C to +80 °C

**Special Applications** 

Any applications not covered by the normal indications contained in this catalogue must be evaluated and approved by MP Filtri Technical and Sales Department.

## Dimensions

(()) MPALTRI

(106)